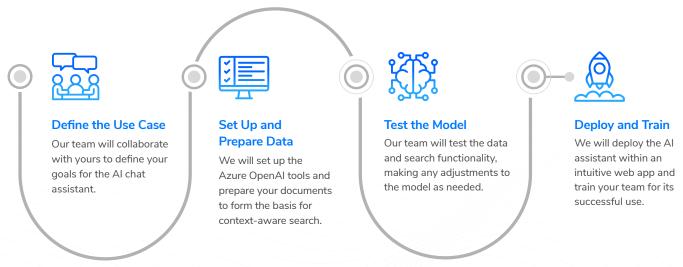

## **HBS**

# **Custom AI Assistant**

Draw insights from your data using natural language and generative Al.

### Start a conversation with your data.

Your organization's data is critical to improving experiences and making better decisions. But with vast volumes of data, finding the right information to analyze is a challenge. With a custom-built OpenAI chat assistant, drawing valuable insights from your data can be as simple as asking questions using natural language. The HBS team will develop a secure, self-contained AI assistant—to help you unlock new dimensions of understanding and creativity in your data analysis process.

#### **Our Process**



#### Unlock the possibilities of generative AI.

Contact your HBS Solutions Consultant to learn more.

hbs.net inquiry@hbs.net 800-236-7914